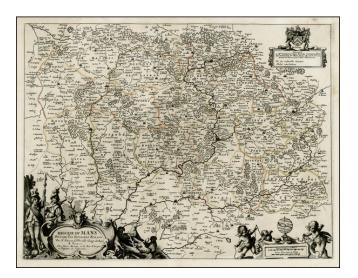

## Diocese Du Mans Divisee Par Doyennes Ruraux . . .

| 1045hh              |
|---------------------|
| Sanson / Van Lochem |
| 1660                |
|                     |
| Paris               |
| Outline Color       |
| VG                  |
| 21 x 16 inches      |
|                     |
| SOLD                |
|                     |

## **Description:**

Nice example of Sanson's regional map of the area around Le Mans in France.

Elegant dartouche and dedication to Christophle Justel, Consul and Secretary to the King of France, from Michel Van Lochem.

The map is sylistically very different than most of Sanson's maps, with elegantly engraved Dutch style cartouches.