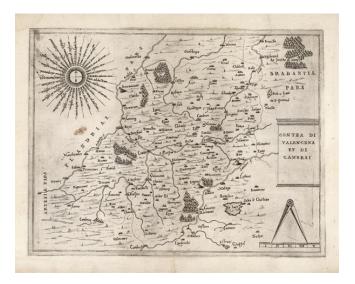

## Contea Di Valencena Et Di Cambrai [Cambrai to Bruxelles]

| Stock#:<br>Map Maker: | 10451<br>Lafreri School |
|-----------------------|-------------------------|
| Date:                 | 1560 (ca)               |
| Place:                | Rome (?)                |
| Color:                | Uncolored               |
| Condition:            | VG+                     |
| Size:                 | 13.5 x 10 inches        |
| Price:                | SOLD                    |

## **Description:**

Rare and possibly unrecorded Lafreri School map of the region between Cambrai and Bruxelles. Ornate compass rose, compass and elegant dark engraving style. One minor spot, but generally a fine example.