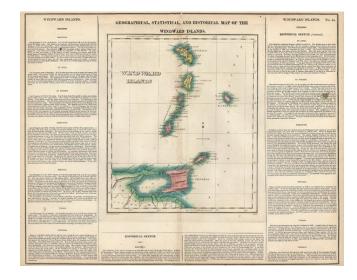

## Geographical, Statistical and Historical Map of The Windward Islands

**Stock#:** 10436

Map Maker: Carey & Lea

**Date:** 1822

Place: Philadelphia Color: Hand Colored

**Condition:** VG

**Size:** 20.5 x 16.5 inches

## **Description:**

Detailed map of the Windward Islands, from Carey & Lea's rare American Atlas. Includes the region from Martinique to Trinidad & Tobago. A tiny bit of discoloration at the fold, as usual. Carey & Lea's Atlas is highly prized not only for its cartographic information but the marvelous information about each of the states and territories included. The atlas was issued in 6 editions in English, French & German between 1822 and 1827.