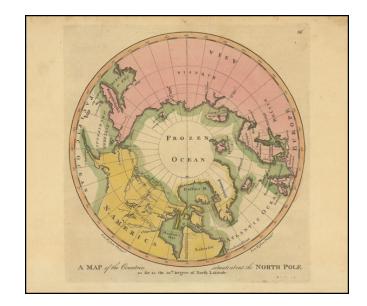

## A Map of the Countries situate about the North Pole as far as the 50th Degree of North Latitude

**Stock#:** 104328 **Map Maker:** Carey

**Date:** 1814

Place: Philidelphia Color: Hand Colored

**Condition:** VG

### One of the Earliest American Polar Maps

Rare Full original publisher's wash color example of this early American map showing the extent of explorations in the North Pole, with emphasis on the efforts to find a Northwest passage and Hearne's and MacKenzies' routes.

A curious note north of Russia showing a coastline discovered by Hunters.