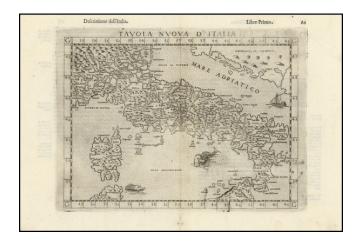

## **Description:**

Attractive example of Ruscelli's map of Italy, Corsica, and the Gulf of Venice, from his *La Geographi di Claudio Tolomeo*.

Based upon Gastaldi's miniature map of 1548. One of the earliest obtainable modern maps of Italy.

This is the third and final edition of the map and the first to add the two sea monsters and sailing ship.