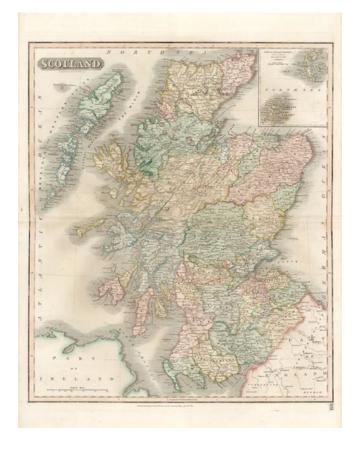

## **Scotland**

**Stock#:** 10422 **Map Maker:** Thomson

Date: 1814Place: EdinburghColor: Hand Colored

**Condition:** VG

**Size:** 21 x 18 inches

Price: SOLD

## **Description:**

Interesting and highly detailed map of Scotland, hand colored by counties. Shows towns, roads, rivers, lakes, islands, mountians, etc. A very attractive and interesting map. One of the best large format English maps of the period. Nice wide margined example.