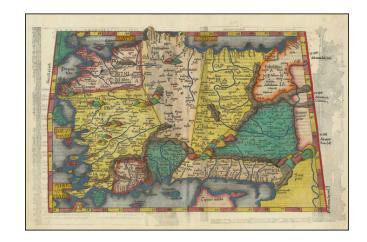

# [ Asia Minor ]

**Stock#:** 103987 **Map Maker:** Fries

**Date:** 1535

Place: Strasbourg
Color: Hand Colored

**Condition:** VG+

**Size:** 15 x 12 inches

**Price:** \$ 1,200.00

### Rare Early Map of Asia Minor

Nice example of the 1535 edition of Lorenz Fries modern map of Asia Minor and Cyprus, one of the earliest modern maps to focus on this region.

First published in Strasbourg by Johannes Gruninger in 1522, Fries map is based upon Waldseemuller's map of 1513.