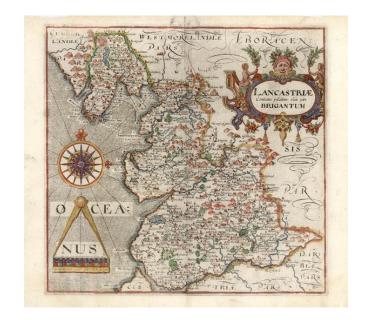

## Lancastriae Comitatus palatinus olim pars Brigantum

Stock#: 10398 Map Maker: Kip / Hole

Date: 1610 Place: London

**Color:** Hand Colored

**Condition:** VG

**Size:** 12 x 12 inches

**Price:** SOLD

## **Description:**

A nice full color example this early map of Lancaster, from Camden's Britannia, one the most important works of its time. The map is marvelously embellished with a compass rose, decorative title cartouche and calibers. Among the earliest obtainable maps of Lancaster published in England.