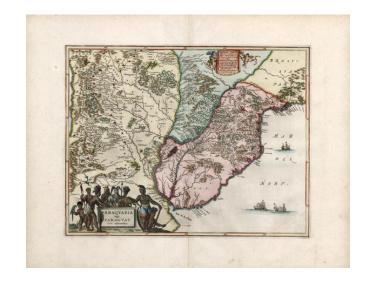

## Paraquaria Vulgo Paraguay Cum adjacentibus

**Stock#:** 10392 **Map Maker:** Ogilby

Date: 1671 Place: London

**Color:** Hand Colored

**Condition:** VG+

**Size:** 14 x 11.5 inches

**Price:** SOLD

## **Description:**

Striking full color example of this regional map, extending from the mouth of the Rio De La Plata to San Sebastien and Marambaya in Brazil, and centeed on the course of the Rio De La Plata. Embellished w/2 decorative cartouches and sailing ships. A gorgeous full color example, with wide margins.