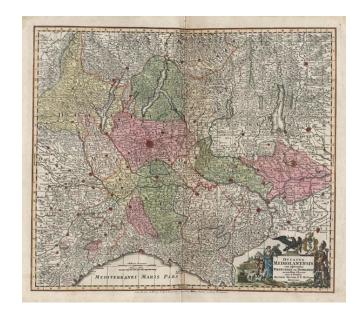

## Ducatus Mediolanensis cum adjuacentibus Principat. Et Dominis accuratissime delineatus cura et sumtibus

**Stock#:** 10371 **Map Maker:** Seutter

**Date:** 1730

Place: Augsburg
Color: Hand Colored

**Condition:** VG

## **Description:**

Decorative regional map of Italy, hand colored by region, with a full color cartouche. The map is centered on Milan and extends to Modena, Parma, Reggio, Mirandola, Mantova, Verona, Trient, Lago Di Garda, Lago Di Como, Chiavena, Laggo Maggiore, Beilla, Chivazzo, Cherasco Mondovi and Finale. A portion of the Italian Mediterranean, centered on Genoa, is also covered. A bit of misfolding at the centerfold and some minor loss near the top at the centerfold, which has been restored in manuscript.