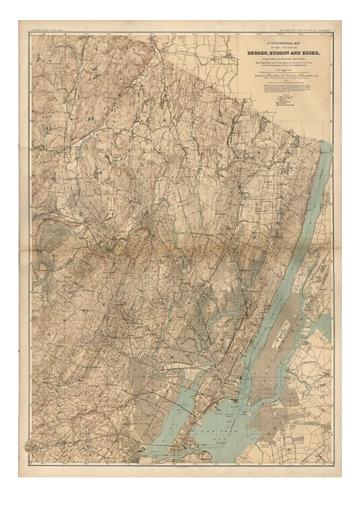

## A Topographical Map of the Counties of Bergen, Hudson and Essex, with Parts of Passaic and Union . . . 1898

**Stock#:** 10367 **Map Maker:** Bien

Date: 1896Place: New YorkColor: Condition: VG

**Size:**  $35 \times 25$  inches

## **Description:**

Interesting large scale map of the region west and northwest of New York City, shown in remarkable detail. Includes towns, roads, rivers, lakes, railroads, topo lines, tec. From the Geological Atlas of New Jersey.