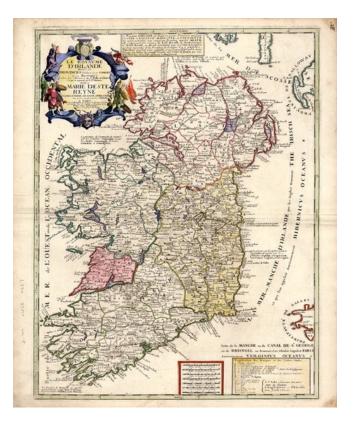

## Le Royaume D'Irlande Divise en Provinces subivisees en Compte et en Baronies selon les Memoires du Sr. Petter . . .

| Stock#:    | 10365 |
|------------|-------|
| Map Maker: | Nolin |

Date:1690 (1700)Place:ParisColor:Hand ColoredCondition:VGSize:23.5 x 18 inches

## **Description:**

Scarce map of Ireland, published by Nolin. The map is colored by counties and includes and ornate cartouche, dedication to the Queen and a box of explanatory text not present in all editions. Nolin's maps are among the most accurate and well engraved of the period and are sought after by collectors. Bonner-Law 33, second state.