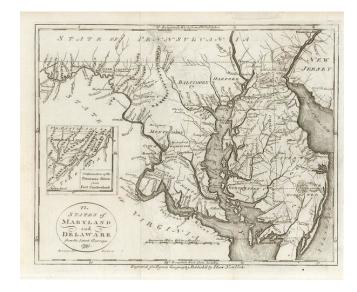

## The States of Maryland and Delaware from the latest Surveys 1799

**Stock#:** 10359 **Map Maker:** Payne

Date: 1799Place: New YorkColor: Uncolored

**Condition:** VG

**Size:**  $9.5 \times 8$  inches

**Price:** SOLD

## **Description:**

Detailed map of Maryland and Delaware, showing counties, towns, roads, rivers, lakes, islands, creeks, etc. Inset of the continuation of the Potowmac River from Fort Cumberland. One of the earliest maps of Maryland and Delaware printed in the United States. Wheat & Brun 519.