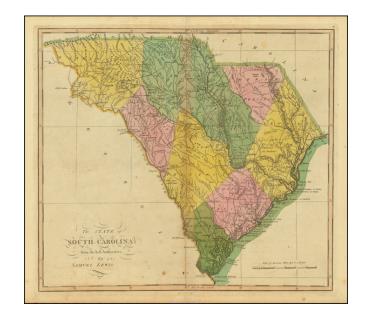

## The State of South Carolina from the best Authorities by Samuel Lewis

Stock#: 103540 Map Maker: Carey

**Date:** 1814

Place: Philadelphia Colored Hand Colored

**Condition:** VG+

**Size:** 17 x 15 inches

**Price:** \$ 1,100.00

#### Rare Full Original Hand-Color Version.

Finely colored example of Carey's map of South Carolina, hand-colored by counties, from the 1814 edition of Mathew Carey's *General Atlas*.

The map provided a large format and highly detailed map of the state, showing towns, roads, rivers, mountains, swamps, counties, meeting houses, and substantial other detail.

One of the earliest obtainable maps of the state of South Carolina.