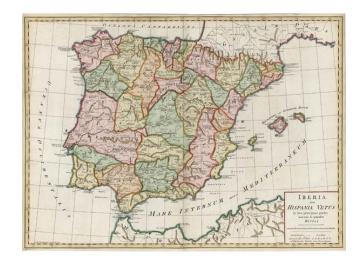

## Iberia sive Hispania Vetus in tres praecipuas partes necnon in populaos Divisa

**Stock#:** 10341 **Map Maker:** Blair

Date: 1773 Place: London

**Color:** Hand Colored

**Condition:** VG+

**Size:** 23 x 17 inches

## **Description:**

Gorgelous large format map of the Iberian Peninsula, hand colored by provinces. Shows the Baleric Islands. Attractive full wash color example. Highly detailed. From John Blair's Chronology and History of the World, first published in 1754.