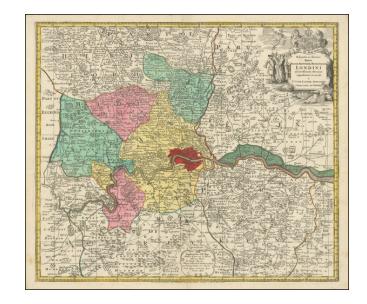

## [ Area Around London ] Delineatio ac finitima Regio Magnae Brittaniae Metropoleos Londini ad novissimam Normam repraesentata et escusa a Matth. Seutter...

**Stock#:** 103383 **Map Maker:** Seutter

Date: 1728 Place: Augsl

#### Outline and Adjacent Region of the Metropolis of London

Highly detailed decorative map of London and Environs, extending to Gravesend in the east, Hatfield and St. Albans in the North, Westerham in the South and Uxbridge in the West.

The title "Delineatio ac finitima Regio Magnae Brittaniae Metropoleos Londini ad novissimam Normam repraesentata et escusa" can be translated as "The Outline and Adjacent Region of the Metropolis of London in Great Britain, Represented and Printed According to the Latest Standards."

The map shows the various towns, roads, churches, fortified cities, rivers, harbors, etc. in and around London, including a town plan.

A nice post-fire map of the region, showing the extent of the expansion of London, which would grow to many times the size illustrated here.