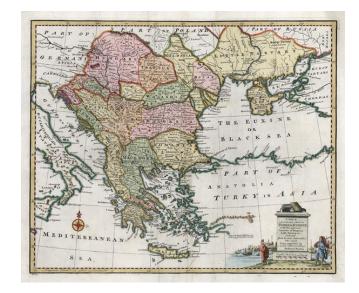

## A New & Accurate Map of Turky in Europe, with the adjacent countries of Hungary, Little Tartary &c. Collected from the Best Authorities . . .

**Stock#:** 10332 **Map Maker:** Bowen

Date: 1747 Place: London

## **Description:**

Decorative map of the region bounded by the Eastern Mediterranean, Hungary, and the Black Sea. Includes a compass rose and a decorative cartouche.