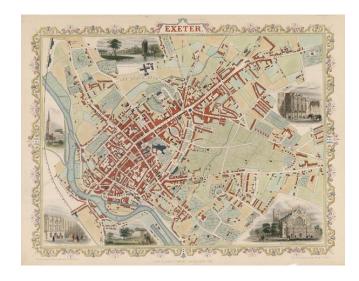

## **Description:**

Striking full color example of Tallis's town plan of Exeter. Showing roads, buildings, railway stations, etc. Also includes landscape insets of Exeter Cathedral, the Post Office, Northernhay, St. Sidwell's Church, the Guildhall and a view of Exeter from the River Exe. Tallis was one of the last great decorative map makers. His maps are prized for the wonderful vignettes of indigenous scenes, people, etc. The town plans engraved by Tallis appear in only a small percentage of his works, making them harder to obtain than his regional maps.