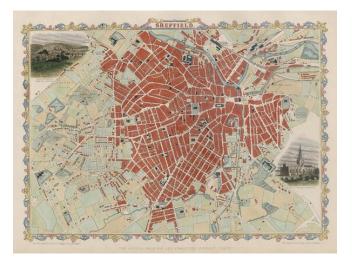

## **Description:**

Striking full color example of Tallis's town plan of Sheffield. Showing roads, buildings, railway stations, etc. Also includes landscape insets of Sheffield from the south east and the Parish Church Sheffield. Tallis was one of the last great decorative map makers. His maps are prized for the wonderful vignettes of indigenous scenes, people, etc. The town plans engraved by Tallis appear in only a small percentage of his works, making them harder to obtain than his regional maps.