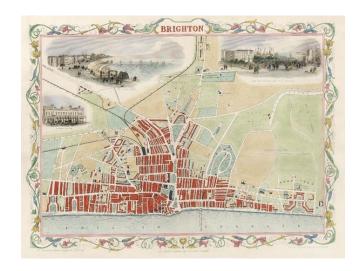

## **Brighton**

**Stock#:** 10324 **Map Maker:** Tallis

Date: 1851 Place: London

**Color:** Hand Colored

**Condition:** VG+

**Size:**  $13.5 \times 9$  inches

**Price:** SOLD

## **Description:**

Striking full color example of Tallis's town plan of Brighton. Includes railways and stations, buldings, Brighton College, and some senic landscape images in the upper portion of the map. Tallis was one of the last great decorative map makers. His maps are prized for the wonderful vignettes of indigenous scenes, people, etc. The town plans engraved by Tallis appear in only a small percentage of his works, making them harder to obtain than his regional maps.