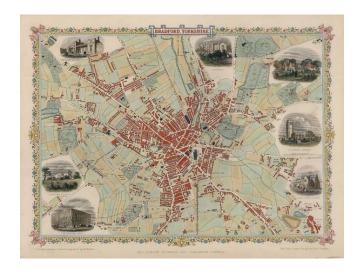

## **Description:**

Striking and detailed town plan, with vignettes of Terminus of the Bradford and Halifax Railway, Airedale Colelge, St. George's Hall, Infirmary, Cemetery, St. Peter's Church and the Roman Catholic Church. Decorative full color example.