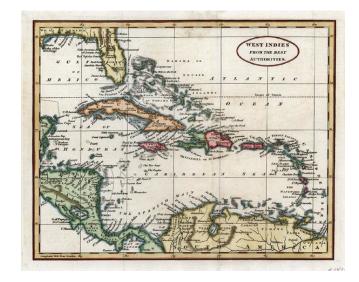

## **West Indies from the Best Authorities**

**Stock#:** 10320 **Map Maker:** Guthrie

Date: 1780 Place: London

**Color:** Hand Colored

**Condition:** VG+

**Size:**  $9.5 \times 7$  inches

**Price:** SOLD

## **Description:**

Excellent map of the Caribbean Islands showing extensive detail, also showing parts of Florida, Mexico and South America. Florida is East and West Florida. The shape of Florida is still quite inaccurate.