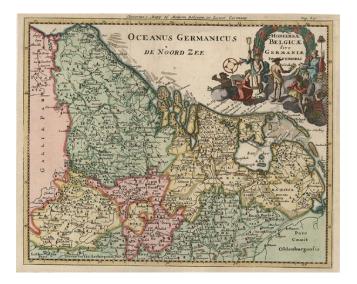

## Barry Lawrence Ruderman Antique Maps Inc.

7407 La Jolla Boulevard La Jolla, CA 92037

www.raremaps.com

(858) 551-8500 blr@raremaps.com

Hodiernae Belgicae sive Germaniae Inferioris Tabula

| Stock#:    | 10318         |
|------------|---------------|
| Map Maker: | Clüver        |
| Date:      | 1700 circa    |
| Place:     | London        |
| Color:     | Hand Colored  |
| Condition: | VG+           |
| Size:      | 10 x 8 inches |
| Price:     | SOLD          |

## **Description:**

Striking and decorative regional map of the low countries, including a very elaborate cartouche and title vignette. From a scarce English edition of Cluverius' enduring work, which was published for nearly 200 years by various publishers throughout Europe.