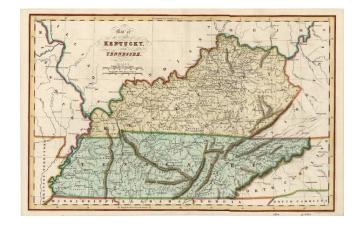

## Map of the States of Kentucky and Tennessee

**Stock#:** 10311

Map Maker: Hinton, Simpkin & Marshall

Date: 1832 Place: London

**Color:** Hand Colored

**Condition:** VG+

**Size:** 16 x 10 inches

**Price:** SOLD

## **Description:**

Scarce early map of Kentucky & Tennessee, showing counties, towns, roads, rivers, lakes, mountains, court houses, Indian Villages, Forts, etc. County configurations are not yet complete. One of the earliest separate maps of the states published outside of America. Gorgeous full color example.