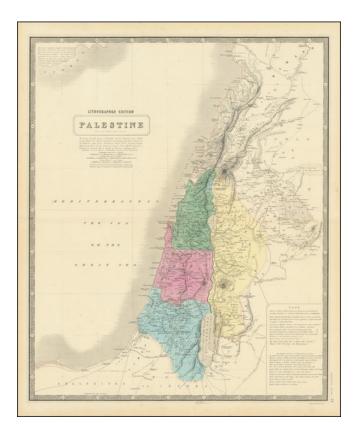

## Barry Lawrence Ruderman Antique Maps Inc.

7407 La Jolla Boulevard La Jolla, CA 92037

www.raremaps.com

(858) 551-8500 blr@raremaps.com

**Palestine or the Holy Land** 

| Stock#:<br>Map Maker: | 103103<br>Johnston |
|-----------------------|--------------------|
| Date:                 | 1850               |
| Place:                | Edinburgh          |
| Color:                | Hand Colored       |
| <b>Condition:</b>     | VG                 |
| Size:                 | 17.5 x 23 inches   |
| Price:                | SOLD               |

## **Description:**

Detailed large format regional map of ht Holy Land..

Shows towns, rivers, roads, lakes, mountains, and many other features. Nice detail in the interior. Includes several exploration routes. Decorative Piano Key border.