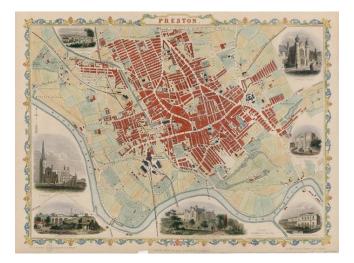

## **Description:**

Striking and detailed town plan of Preston.

Includes vignettes of The Rible From Avenham Walk, St. Peters Church, Preston & Wyre Viaduct, Grammar School, Mechanics Institution, North Union Railway Station and Literary & Philisophical Institution.