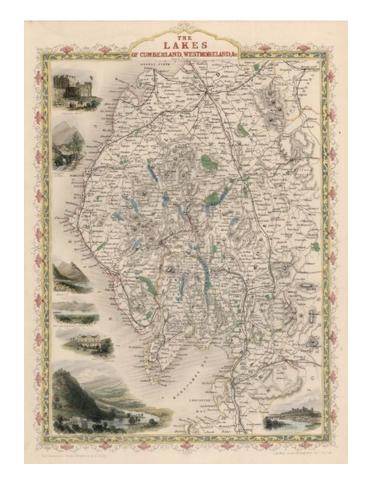

## The Lakes, of Cumberland, Westmoreland, &c.

**Stock#:** 10308 **Map Maker:** Tallis

Date: 1851 Place: London

Color: Hand Colored

**Condition:** VG+

**Size:** 14 x 11 inches

Price: SOLD

## **Description:**

Striking and detailed regional map. Includes vignettes o Carlisle Castle, Skiddaw near Keswick, Ambleside, View From Low Door Inn, Drewent Water, Crown Hotel, Bowness Windermere, Newby Bridge Inn Windermere and Lancaster Castle. Decorative full color example.