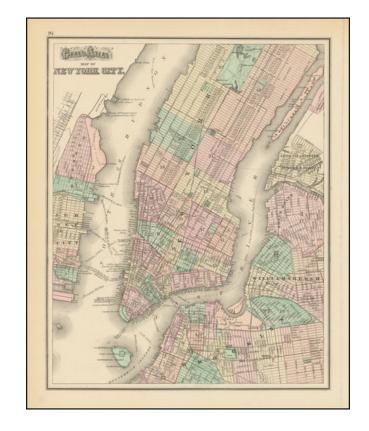

## **Description:**

Gorgeous map of New York City, hand colored by wards.

From the true first edition of Gray's Atlas. Extends to Brooklyn, Hunter's Pt., Williamsburgh, Green Point, Jersey City and Hoboken. Extends north to include most of Central Park to about East 83rd. Shows streets, roads, rail lines, buildings, parks, wharfs, bridges, etc.

A fine map of the city.