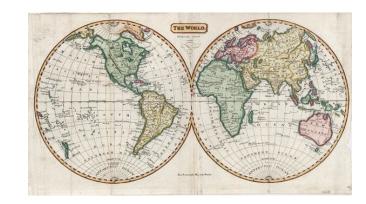

## The World

**Stock#:** 10304

Map Maker: Arrowsmith & Lewis

**Date:** 1804

Place: Philadelphia Colored Hand Colored

**Condition:** VG

**Size:** 14.5 x 7.5 inches

**Price:** SOLD

## **Description:**

Nice double hemisphere map of the World, from Arrowsmith & Lewis's New & Elegant Atlas of the World. Shows the Sandwich Islands, an early post-Cook repesentation of New Zealand, Australia and the NW Coast of America, etc. Curious shape for Australia.