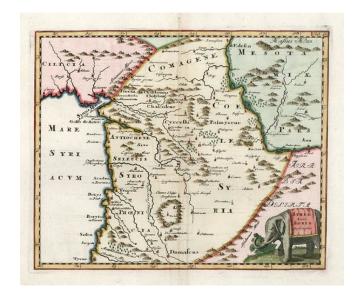

## **Description:**

Striking and decorative map of Syria, embellished by a decorative cartouche, including an elephant. Centered on Antiochia and Chalaeis. Tripoli, Tyrus, Berytus, Aradus are among the coastal cities shown. Extends to Messopotamia. Wide margined example of this decorative map, from Cluverius' enduring work, which was published for nearly 200 years by various publishers throughout Europe.