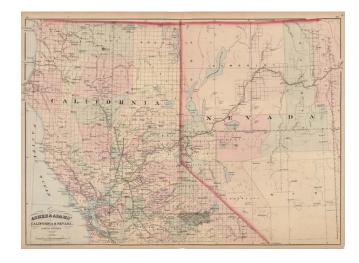

## Asher & Adams' California & Nevada, North Portion

**Stock#:** 10295

Map Maker: Asher & Adams

Date: 1872Place: New YorkColor: Hand Colored

**Condition:** VG

**Size:** 22 x 16 inches

**Price:** SOLD

## **Description:**

Interesting large format map, hand colored by counties. Many early counties not yet present. A number of early railroad lines are shown, including the Napa Valley or Cal Pac. RR, the Bloomfield RR, the Visalia RR, the Stockton RR (extending to Oakdale), the and the Virginia & Truckee RR. Many gold and silver boom towns and ghost towns are shown in both Nevada and California. 3 inch fold split at the top, else a nice example.