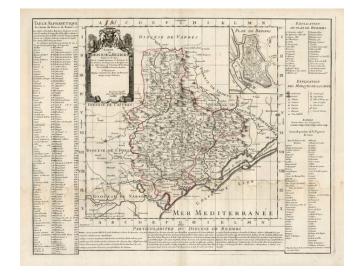

## Carte du Diocese de Beziers Dressée sur les lieux Par le S. Gautier . . .

**Stock#:** 10287 **Map Maker:** De L'Isle

**Date:** 1708 **Place:** Paris

**Color:** Outline Color

**Condition:** VG

**Size:** 23 x 18 inches

## **Description:**

This very detailed map shows the Diocese of Beziers. In the upper right part of the image is a town plan of Beziers. The map image reaches a far north as the diocese of Vabres and the Orb River. In the lower left part of the map image is Narbonne and Lesignan. On the right side of the map image is Montpellier. On both sides of the map image, as well as at the bottom of the print are explanations keyed to the map image and town plan. Faint dampstain, but a nice example.