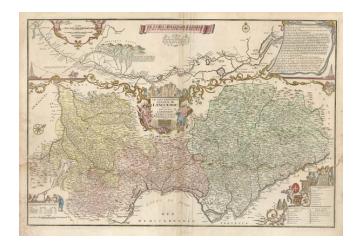

## Le Gourvernement General De Languedoc Divise en Haut Et Bas Languedoc Et Sevennes . . . 1772

- Stock#:10285Map Maker:Starckman
- Date:1772Place:ParisColor:Hand ColoredCondition:VGSize:27 x 18 inches

## **Description:**

Rare map of Languedoc, embellished with several cartouches, coats of arms and other embellishments. The map is surmounted by a large map entitled Le Canal Royal De Languedoc Pour la Jonction des deux Mers Ocean et Mediterranee. The map was published by Desnos and is apparently quite rare, as we were able to locate no institutional copies or other references to the map.