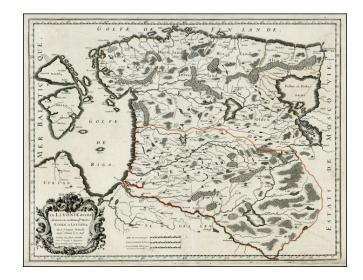

## La Livonie Duche divisee en ses Principles. Parties Esten et Letten &c. . . . 1663

**Stock#:** 1027hh **Map Maker:** Sanson

**Date:** 1653 **Place:** Paris

**Color:** Outline Color

**Condition:** VG

**Size:** 21 x 16.5 inches

## **Description:**

Detailed map of the Baltic Coast from Riga to the Gulf of Finland.

Detailed early map of the region, showing towns, rivers, lakes, woods,, coastal features, etc., by France's leading map maker of the period, Nicolas Sanson, who was by then Geographer to the King.