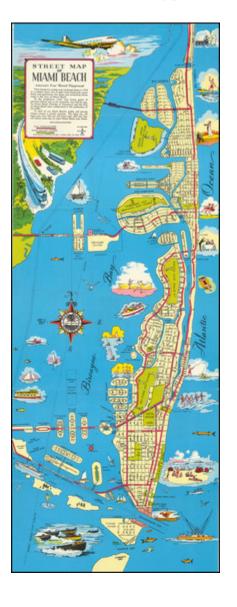

### Street Map of Miami Beach America's Year Round Playground

**Stock#:** 102772

Map Maker: Miami Beach Chamber of

Commerce

Date: 1947 Place: Miami

**Color:** 

**Condition:** VG+

**Size:** 9 x 24 inches

#### **Description:**

Decorative promotional pictorial map of Miami Beach, published by the Miami Chamber of Commerce.

The map extends from Surfside and Bal Harbour in the north to Fisher Island (Vanderbilt Estate) and Virginia Key.

Includes a number of decorative vignettes.