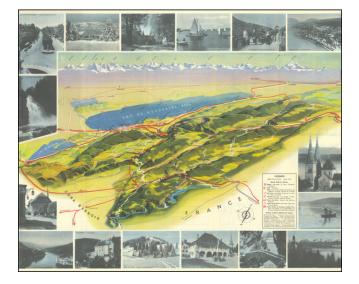

### **Description:**

Le Canton de Neuchâtel provides an exquisite portrayal of the canton's geographical variety, historical richness, and cultural vibrancy, framed within the scenic beauty of French-speaking Switzerland.

This dual-sided English language map and brochure invites explorers and enthusiasts alike to delve into the heart of Neuchâtel, offering a panoramic view of its landscapes, from the tranquil Lake Neuchâtel to the majestic Jura Mountains, coupled with immersive narratives on local traditions and intellectual pursuits.

The panoramic map offers a vibrant depiction of Neuchâtel's topography, landmarks, and transportation routes. Accompanying illustrations and annotations provide a rich tapestry of information, making the brochure an invaluable tool for geographers, nature enthusiasts, and those fascinated by the picturesque landscapes of Switzerland. This section emphasizes the region's natural wonders and scenic diversity, inviting visitors to experience the tranquility and beauty firsthand.