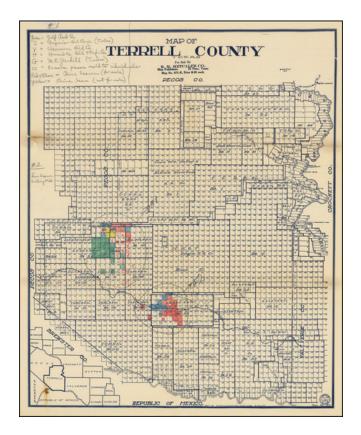

## **Description:**

Interesting cadastral map of Terrell County, heavily annotated to show ownership and oil exploration activities shortly after the discoveries of 1957.

## **Detailed Condition:**

Annotated with notes on early oil companies and their holdings