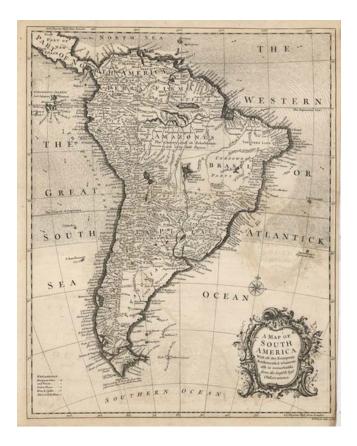

## A Map of South America With all the European Settlements & whatever else is remarkable from the latest & best observations

| Stock#:    | 10257              |
|------------|--------------------|
| Map Maker: | Seale              |
| Date:      | 1780               |
| Place:     | London             |
| Color:     | Hand Colored       |
| Condition: | VG                 |
| Size:      | 18.5 x 14.5 inches |
|            |                    |

## **Description:**

Detailed English map of South America with a large decorative cartouche and compass rose. Extends west to include the Gallapegos ilsnda. Nice detail in the interior, including Brazilian Goldmines and unknown countries south of the Amazon. A bit of offsetting and minor soiling in the lower right corner, else a nice example.