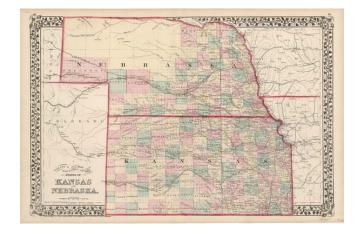

## County & Township Map of the States of Kansas and Nebraska

**Stock#:** 10255 **Map Maker:** Mitchell Jr.

**Date:** 1876

Place: Philadelphia Color: Hand Colored

**Condition:** VG+

**Size:** 21.5 x 14 inches

## **Description:**

Detailed map of Kansas and Nebraska.

Illustrates the disparity in western development in Nebraska and Kansas. Kansas shows almost modern county configuration, while northern Nebraska is still largely unexplored.

Shows railways, towns, roads, forts, etc.