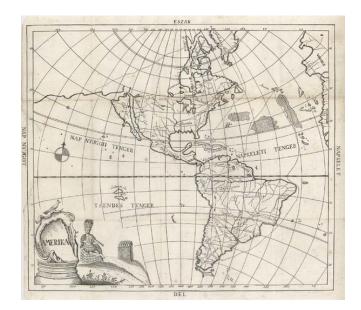

## Amerika

| Stock#:           | 10248            |
|-------------------|------------------|
| Map Maker:        | Bod              |
| Date:             | 1740             |
| Place:            | Budapest?        |
| Color:            | Uncolored        |
| <b>Condition:</b> | VG               |
| Size:             | 14 x 12.5 inches |
| Price:            | SOLD             |

## **Description**:

An exceptionally rare map of California as an island, which apparently appeared in a Hungarian geography in the mid-18th Century. The engraving style is charmingly primitive. Not in McLaughlin. We have only been able to locate one other known copy (in the private collection of Glen McLaughlin, acquired after publication of his book). A true rarity.