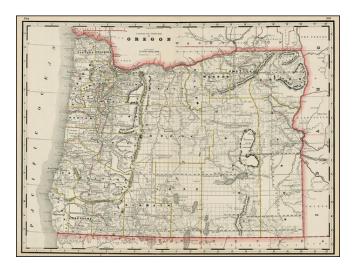

## **Description:**

Highly detailed map of Oregon, from a rare early edition of Cram's Standard American Railway Atlas. Shows counties, railroads, railway stations, township surveys, mountains, rivers, lakes, Military Grants, Indian Reservations and other early details. The best large format commericail atlas map of the period.