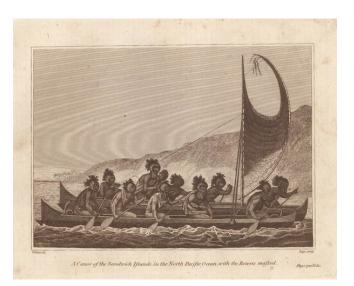

## A Canoe of the Sandwich Islands in the North Pacific Ocean with the Rowers Masked

| Stock#:    | 10225 |
|------------|-------|
| Map Maker: | Cook  |

Date:1790 circaPlace:LondonColor:UncoloredCondition:VGSize:7 x 5 inches

## **Description**:

Striking engraving of native Hawaiians rowing a war canoe, wearing their traditional masks. The engraving appeared in a later edition of the Official Report of Cook's Third Voyage, based upon original artwork by Webber.