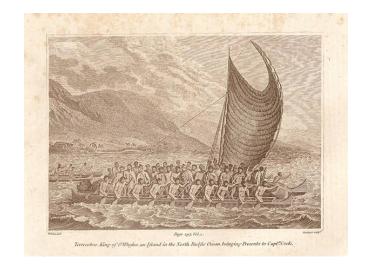

## Terreeobooo, King of O Whyhee, an Island in the North Pacific Ocean, bringing Presents to Captn. Cook

**Stock#:** 10222 **Map Maker:** Cook

Date: 1790 circa
Place: London
Color: Uncolored

**Condition:** VG

## **Description:**

Striking engraving of native Hawaiians rowing a war canoe, wearing their traditional masks. The engraving appeared in a later edition of the Official Report of Cook's Third Voyage, based upon original artwork by Webber. A bit of soiling in the upper margin, just affecting the printed image.