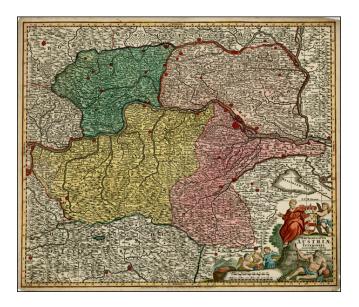

## **Description:**

Decorative regional map of Austria, centered on the course of the Donau River and Vienna.

Shows the region from from Enss and sTeyr to Presburg and Altenburg. Pruck, Leoren and Pinkhenfeldt are shown in the south and Borowany, Znaym, Lahamand Nicolspurg in the north. Ornate cartouche with coat of arms.