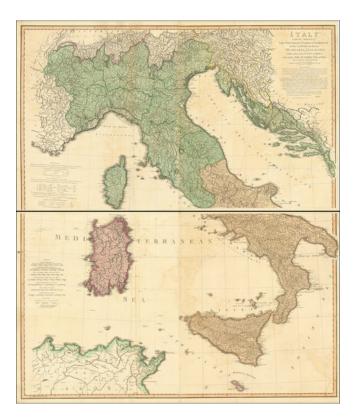

## Italy with the Addition of The Southern Parts of Germany as far as Pettau in Stiria; Murlakia, Dalmatia, The Adjacent Countries and All The Illyric Islands . . . 1800 [Includes Sicily, Corsica, Malta and Sardinia]

## **Description:**

Highly detailed map of Italy, Sicily, Sardinia, Corsica, Malta, along with Dalmatia, Croatia, and the Adriatic.

Extremely detailed map, showing both major roads, towns, rivers, lakes, islands, ports, harbors and major topographical features.

This is the "2nd edition describing the new Divisions."