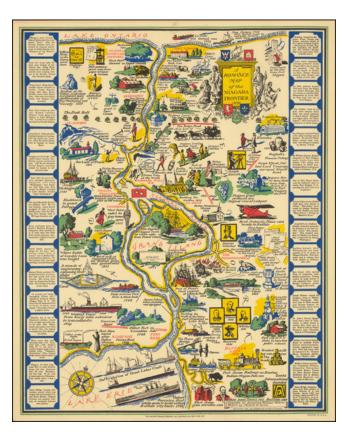

## Drawn By An Early Female Pictorial Map Illustrator

Decorative pictorial map of the area between Lake Erie and Lake Ontario.

Provides numerous historical vignettes and facts about the region.

Compiled by by Josephine Wilhelm Wickser and drawn by Midred C. Green.