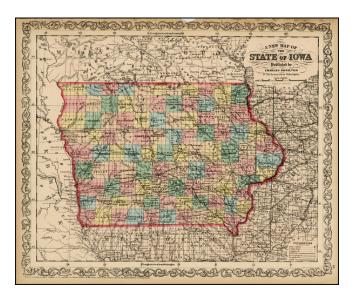

## Barry Lawrence Ruderman Antique Maps Inc.

7407 La Jolla Boulevard La Jolla, CA 92037 www.raremaps.com

(858) 551-8500 blr@raremaps.com

A New Map Of The State Of Iowa . . .

| Stock#:           | 10187              |
|-------------------|--------------------|
| Map Maker:        | Desilver           |
| Date:             | 1859               |
| Place:            | Philadelphia       |
| Color:            | Hand Colored       |
| <b>Condition:</b> | VG                 |
| Size:             | 15.5 x 12.5 inches |
| Price:            | SOLD               |

## **Description**:

Rare late Desilver edition of this detailed map of Iowa, handcolored by counties, showing railroads, stage lines, canals, roads, rivers, lakes, forts and other details. Perhaps the best map of Iowa from the period. Desilver was active from 1855 to 1860, but editions of his 1859 and 1860 atlas are extremely rare.