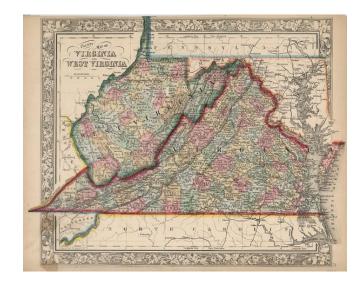

## County Map of Virginia and West Virginia [1st State!]

Stock#: 10180 Map Maker: Mitchell Jr.

**Date:** 1863

Place: Philadelphia Colored Hand Colored

**Condition:** VG

**Size:** 14 x 11 inches

**Price:** SOLD

## **Description:**

Scarce first edition of Mitchell's map of Virginia and West Virginia. Detailed map colored by counties and showing early towns, post offices, roads, rail lines, etc. One of the earliest maps to show West Virginia. An excellent Civil War vintage map of the region. Minor spots in the lower left corner, else a nice example.