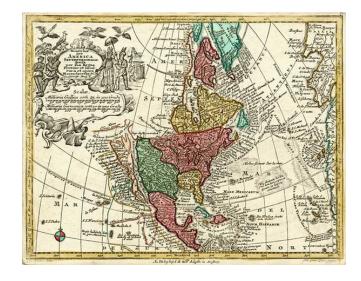

## Nov. Orbis sive America Septentrionalis...

**Stock#:** 1018 **Map Maker:** Seutter

Date: 1740Place: AugburgColor: Hand Colored

**Condition:** VG+

**Size:** 10 x 8 inches

**Price:** SOLD

## **Description:**

Decorative map of North America, showing California as an Island, based upon the second Sanson Model. California is narrowed in the center, based upon a theory advanced by Father Luis Velarde. Interesting vertical projection. Many placenames throughout. A striking map in full original color. McLaughlin 221, State 1.