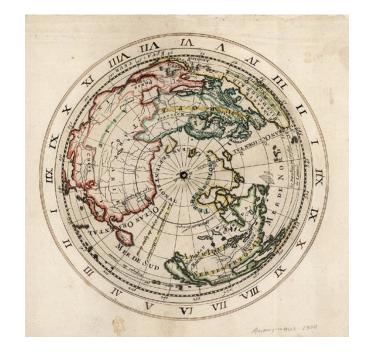

## **Description:**

Fascinating hand made volvelle. The maker started with what appears to be a portion of a Sanson-Moullart map of the Northern Hemisphere (not listed in McLaughlin). The hemisphere has been cut out and mounted on on a larger sheet of paper in the form of a rotating volvelle, with manuscript Roman Numerals around the hemisphere. California is shown as an island. A truly unique item, which judging by the notations at the top of the page was probably part of a larger manuscript work.